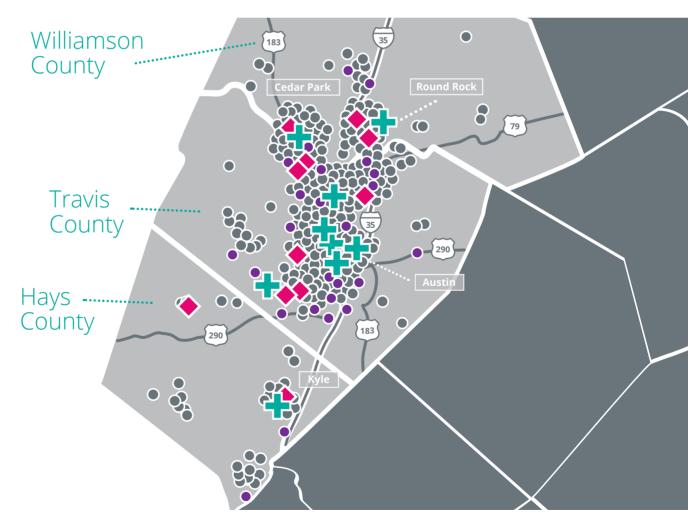

## Seton Health Alliance network coverage area

#### Our network includes:

875+ primary care doctors\*

2,800+ specialists

9 hospitals

11 walk-in/ express clinics

25 urgent care centers

Walk-In/express clinics

Urgent care centers

Primary care offices

Visit www.aetna.com/docfind for the most up-to-date information on doctors and facilities.