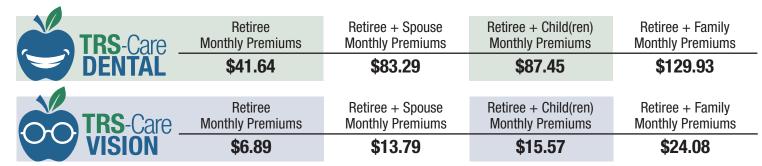

### **TRS-Care Dental and Vision**

TRS-Care Dental and Vision premiums will stay the same in 2026! Open enrollment for TRS-Care Dental and TRS-Care Vision for the 2026 plan year is Oct. 1 – Dec. 8, 2025. If you're enrolling for the first time, you can enroll yourself and your dependents in less than five minutes through MyTRS.texas.gov! If you're already enrolled, you don't need to do a thing — unless you want to add eligible dependents. If you are adding eligible dependents, you can download and complete the application at MyTRS.texas.gov or call TRS Health at 1-888-237-6762 to get an application.