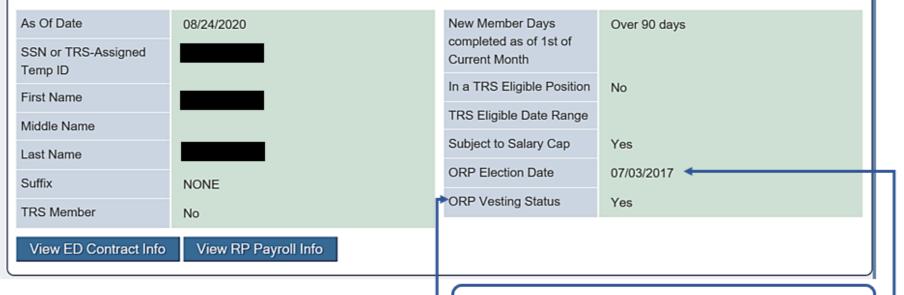

| As Of Date<br>SSN or TRS-Assigned<br>Temp ID                                             | 08/24/2020                                                                                                                                                                                 | New Member Days<br>completed as of 1st of<br>Current Month | Over 90 days |  |  |  |  |  |
|------------------------------------------------------------------------------------------|--------------------------------------------------------------------------------------------------------------------------------------------------------------------------------------------|------------------------------------------------------------|--------------|--|--|--|--|--|
| First Name                                                                               |                                                                                                                                                                                            | In a TRS Eligible Position<br>TRS Eligible Date Range      | No           |  |  |  |  |  |
| Middle Name                                                                              |                                                                                                                                                                                            | Subject to Salary Cap                                      | Yes          |  |  |  |  |  |
| Suffix                                                                                   | NONE                                                                                                                                                                                       | ORP Election Date                                          | 07/03/2017   |  |  |  |  |  |
| TRS Member                                                                               | No                                                                                                                                                                                         | ORP Vesting Status                                         | Yes          |  |  |  |  |  |
| View ED Contract Info                                                                    | View ED Contract Info View RP Payroll Info                                                                                                                                                 |                                                            |              |  |  |  |  |  |
| your RE. Includes compense<br>employer), position code(s)<br>display data posted by othe | ays RP transaction records posted by<br>ation, contributions (member and<br>and time worked reported. Will not<br>er employers. Data is available from<br>t live (September 2017) forward. |                                                            |              |  |  |  |  |  |

**ORP Election Date:** indicates the participant elected ORP. Provides the date the employee elected ORP in lieu of TRS.

**ORP Vesting Status:** "Yes" or "No". Indicates that the participant has vested in ORP.