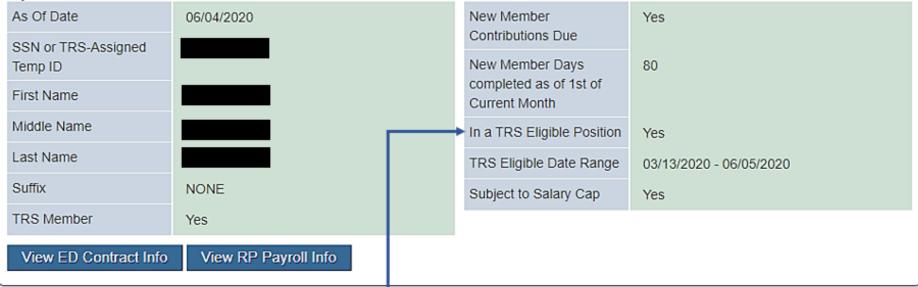

### **Employee Information**

The information provided is based on the most recent data available, but may be affected by outstanding data. This data is subject to audit, adjustments and correction.

|                                                            | ate the search was<br>In the RE portal         |                                           |                                      |
|------------------------------------------------------------|------------------------------------------------|-------------------------------------------|--------------------------------------|
| Employee Information                                       | )                                              |                                           |                                      |
| The information provided is<br>adjustments and correction. | based on the most recent data available, but m | ay be affected by outstanding             | data. This data is subject to audit, |
| As Of Date<br>SSN or TRS-Assigned                          | 06/04/2020                                     | New Member<br>Contributions Due           | Yes                                  |
| Temp ID                                                    |                                                | New Member Days<br>completed as of 1st of | 80                                   |
| First Name                                                 |                                                | Current Month                             |                                      |
| Middle Name                                                |                                                | In a TRS Eligible Position                | Yes                                  |
| Last Name                                                  |                                                | TRS Eligible Date Range                   | 03/13/2020 - 06/05/2020              |
| Suffix                                                     | NONE                                           | Subject to Salary Cap                     | Yes                                  |
| TRS Member                                                 | Yes                                            |                                           |                                      |
| View ED Contract Info                                      | View RP Payroll Info                           |                                           |                                      |

New Member Days completed as of 1<sup>st</sup> of Current Month: The number of days remaining in the 90-day new member period as of the 1<sup>st</sup> of the month in which the search was completed. In the example, as of June 1<sup>st</sup> the employee completed 80 of the 90 days, with 10 days remaining.

### Employee Information

The information provided is based on the most recent data available, but may be affected by outstanding data. This data is subject to audit, adjustments and correction.

| As Of Date                     | 06/04/2020                                 | New Member<br>Contributions Due         | Yes                     |  |  |  |  |  |
|--------------------------------|--------------------------------------------|-----------------------------------------|-------------------------|--|--|--|--|--|
| SSN or TRS-Assigned<br>Temp ID |                                            | New Member Days                         | 80 🖌                    |  |  |  |  |  |
| First Name                     |                                            | completed as of 1st of<br>Current Month |                         |  |  |  |  |  |
| Middle Name                    |                                            | In a TRS Eligible Position              | Yes                     |  |  |  |  |  |
| Last Name                      |                                            | TRS Eligible Date Range                 | 03/13/2020 - 06/05/2020 |  |  |  |  |  |
| Suffix                         | NONE                                       | Subject to Salary Cap                   | Yes                     |  |  |  |  |  |
| TRS Member                     | Yes                                        |                                         |                         |  |  |  |  |  |
| View ED Contract Info          | View ED Contract Info View RP Payroll Info |                                         |                         |  |  |  |  |  |

### Employee Information

The information provided is based on the most recent data available, but may be affected by outstanding data. This data is subject to audit, adjustments and correction.

| As Of Date                     | 06/04/2020           | New Member<br>Contributions Due         | Yes                       |
|--------------------------------|----------------------|-----------------------------------------|---------------------------|
| SSN or TRS-Assigned<br>Temp ID |                      | New Member Days                         | 80                        |
| First Name                     |                      | completed as of 1st of<br>Current Month |                           |
| Middle Name                    |                      | In a TRS Eligible Position              | Yes                       |
| Last Name                      |                      | TRS Eligible Date Range                 | 03/13/2020 - 06/05/2020 < |
| Suffix                         | NONE                 | Subject to Salary Cap                   | Yes                       |
| TRS Member                     | Yes                  |                                         |                           |
| View ED Contract Info          | View RP Payroll Info |                                         |                           |

### Employee Information

The information provided is based on the most recent data available, but may be affected by outstanding data. This data is subject to audit, adjustments and correction.

| As Of Date<br>SSN or TRS-Assigned | 06/04/2020           | New Member<br>Contributions Due           | Yes                     |
|-----------------------------------|----------------------|-------------------------------------------|-------------------------|
| Temp ID                           |                      | New Member Days<br>completed as of 1st of | 80                      |
| First Name                        |                      | Current Month                             |                         |
| Middle Name                       |                      | In a TRS Eligible Position                | Yes                     |
| Last Name                         |                      | TRS Eligible Date Range                   | 03/13/2020 - 06/05/2020 |
| Suffix                            | NONE                 | Subject to Salary Cap                     | Yes                     |
| TRS Member                        | Yes                  |                                           |                         |
| View ED Contract Info             | View RP Payroll Info |                                           |                         |
|                                   |                      |                                           |                         |