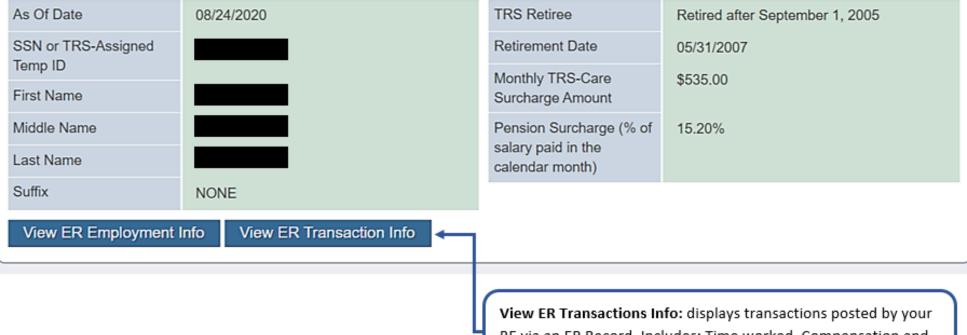

| As Of Date            | 08/24/2020                                       | TRS Retiree                          | Retired after September 1, 2005 |  |  |  |  |
|-----------------------|--------------------------------------------------|--------------------------------------|---------------------------------|--|--|--|--|
| SSN or TRS-Assigned   |                                                  | Retirement Date                      | 05/31/2007                      |  |  |  |  |
| Temp ID<br>First Name |                                                  | Monthly TRS-Care<br>Surcharge Amount | \$535.00                        |  |  |  |  |
| Middle Name           |                                                  | Pension Surcharge (% of              | 15.20%                          |  |  |  |  |
| Last Name             |                                                  | salary paid in the calendar month)   | 10.2070                         |  |  |  |  |
| Suffix                | NONE                                             |                                      |                                 |  |  |  |  |
| View ER Employment I  | View ER Employment Info View ER Transaction Info |                                      |                                 |  |  |  |  |

### Employee Information

The information provided is based on the most recent data available, but may be affected by outstanding data. This data is subject to audit, adjustments and correction.

Note: Member retired after September 1, 2005. If the employment of the retiree exceeds one-half time in the report month, TRS-Care and Pension Surcharges are due on all pay received in that month. See Pension Surcharge and TRS-Care Surcharge guidelines for more information.

Surcharges: Pension and/or TRS-Care Surcharges will only be displayed if applicable to the retiree searched.