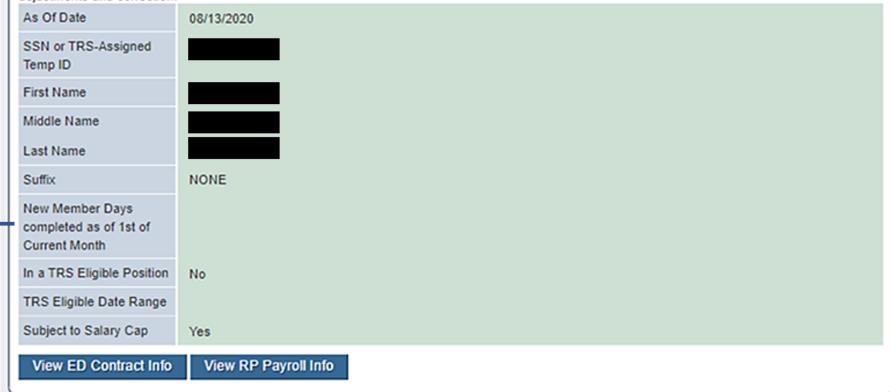

Subject to the Salary Cap: "Yes" or "No". If yes, the employee can only be reported with eligible compensation up to the IRS Salary limit set for the fiscal year.

TRS Eligible Date Range: the date range of the eligible TRS position(s) active on the "as of date"

### Employee Information

The information provided is based on the most recent data available, but may be affected by outstanding data. This data is subject to audit, adjustments and correction.

In a TRS Eligible Position: "Yes" or "No". Indicates that the employee has a TRS eligible position active in the TRS database on the "as of date". This could be for any TRS covered employer and may indicate concurrent eligible employment. Work with your employee to determine if they've terminated employment