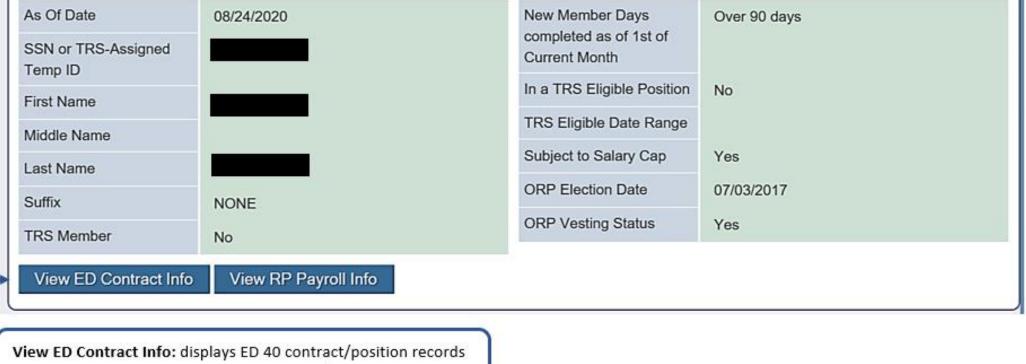

### **Employee Information**

The information provided is based on the most recent data available, but may be affected by outstanding data. This data is subject to audit, adjustments and correction.

Note: This employee is an ORP participant and not eligible for TRS membership.

| As Of Date<br>SSN or TRS-Assigned<br>Temp ID                                             | 08/24/2020                                                                                                                                                                                 | New Member Days<br>completed as of 1st of<br>Current Month | Over 90 days |  |  |  |  |  |
|------------------------------------------------------------------------------------------|--------------------------------------------------------------------------------------------------------------------------------------------------------------------------------------------|------------------------------------------------------------|--------------|--|--|--|--|--|
| First Name                                                                               |                                                                                                                                                                                            | In a TRS Eligible Position<br>TRS Eligible Date Range      | No           |  |  |  |  |  |
| Middle Name                                                                              |                                                                                                                                                                                            | Subject to Salary Cap                                      | Yes          |  |  |  |  |  |
| Suffix                                                                                   | NONE                                                                                                                                                                                       | ORP Election Date                                          | 07/03/2017   |  |  |  |  |  |
| TRS Member                                                                               | No                                                                                                                                                                                         | ORP Vesting Status                                         | Yes          |  |  |  |  |  |
| View ED Contract Info                                                                    | View ED Contract Info View RP Payroll Info                                                                                                                                                 |                                                            |              |  |  |  |  |  |
| your RE. Includes compense<br>employer), position code(s)<br>display data posted by othe | ays RP transaction records posted by<br>ation, contributions (member and<br>and time worked reported. Will not<br>er employers. Data is available from<br>t live (September 2017) forward. |                                                            |              |  |  |  |  |  |

**ORP Election Date:** indicates the participant elected ORP. Provides the date the employee elected ORP in lieu of TRS.

**ORP Vesting Status:** "Yes" or "No". Indicates that the participant has vested in ORP.